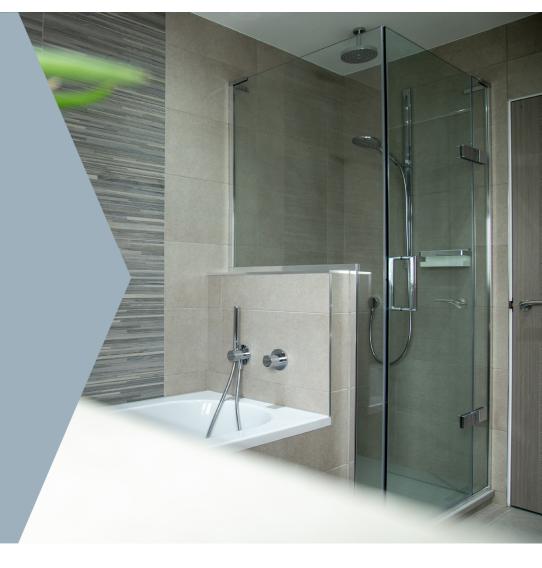

# SOPHISTICATED. TIMELESS. REFINED.

This classic bathroom is designed to complement the period features of a 1920s home.

Modern practicalities such as the walk in shower are made in keeping with the traditional style brassware in chrome with white ceramic detailing.