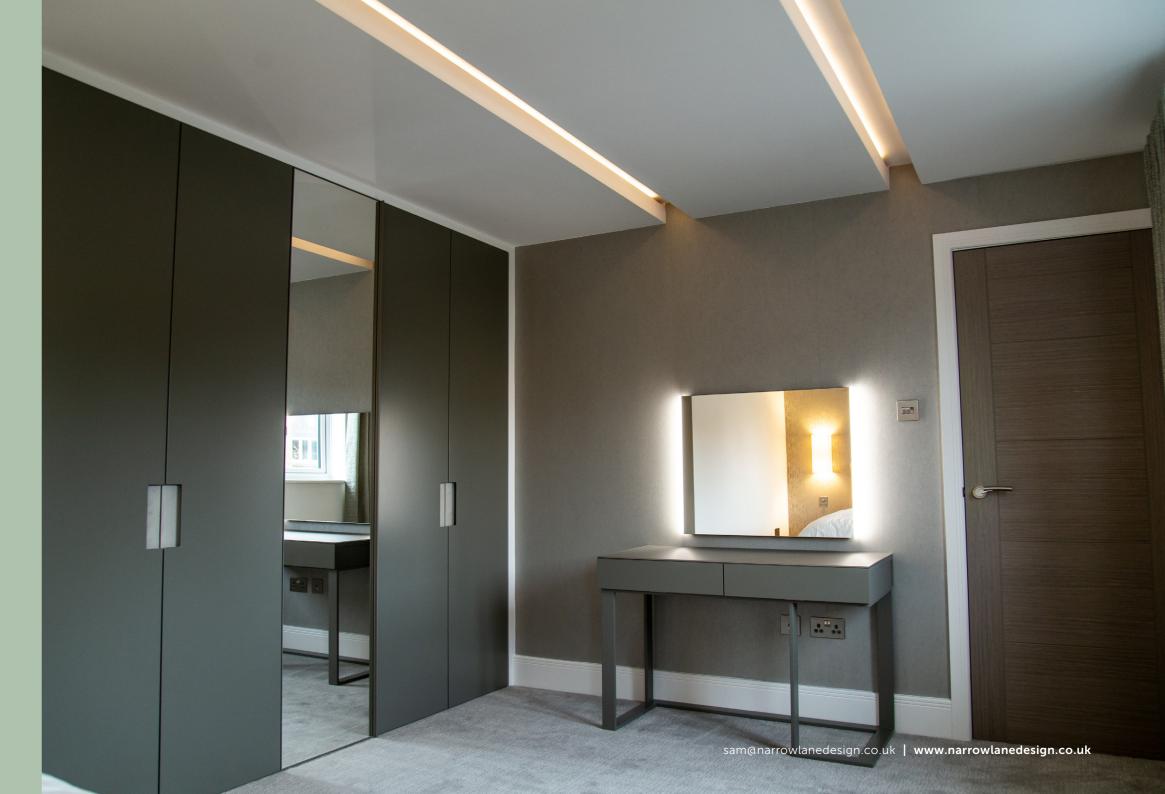

# STYLISH. LINEAR. INTIMATE.

The sculptural doors in this contemporary master bedroom ar beautifully crafted and create the effect of a three dimensional mura

To avoid the glare of standard ceiling spotlights a feature ceiling was built, and surrounded with remote controlled LED lighting.