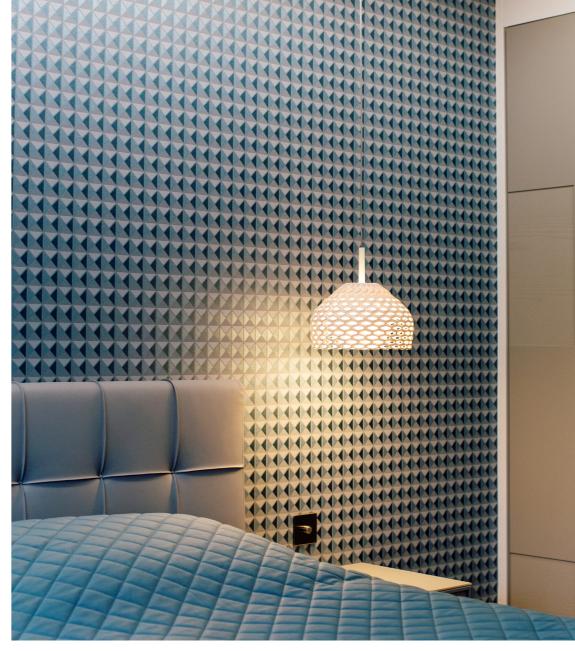

# STYLISH. LINEAR. INTIMATE.

The sculptural doors in this contemporary master bedroom ar beautifully crafted and create the effect of a three dimensional mura

To avoid the glare of standard ceiling spotlights a feature ceiling was built, and surrounded with remote controlled LED lighting.