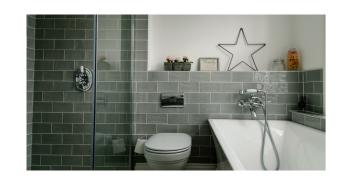

# SOPHISTICATED. TIMELESS. REFINED.

This classic bathroom is designed to complement the period features of a 1920s home.

Modern practicalities such as the walk in shower are made in keeping with the traditional style brassware in chrome with white ceramic detailing.