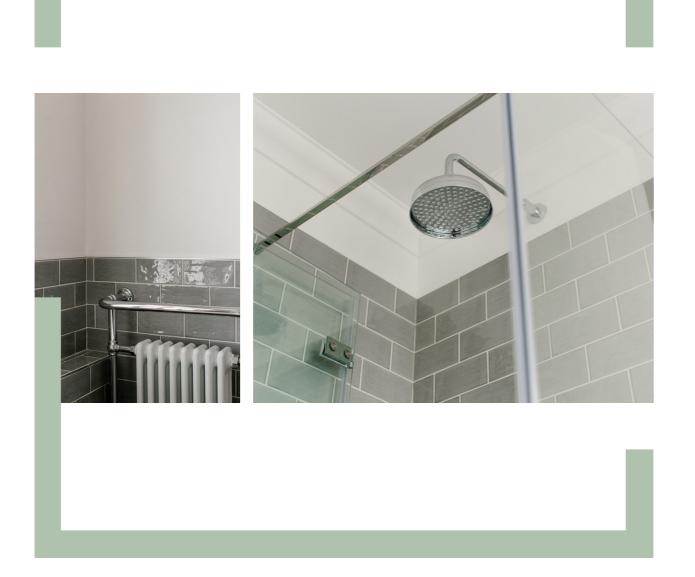

# SOPHISTICATED. TIMELESS. REFINED.

This classic bathroom is designed to complement the period features of a 1920s home.

Modern practicalities such as the walk in shower are made in keeping with the traditional style brassware in chrome with white ceramic detailing.