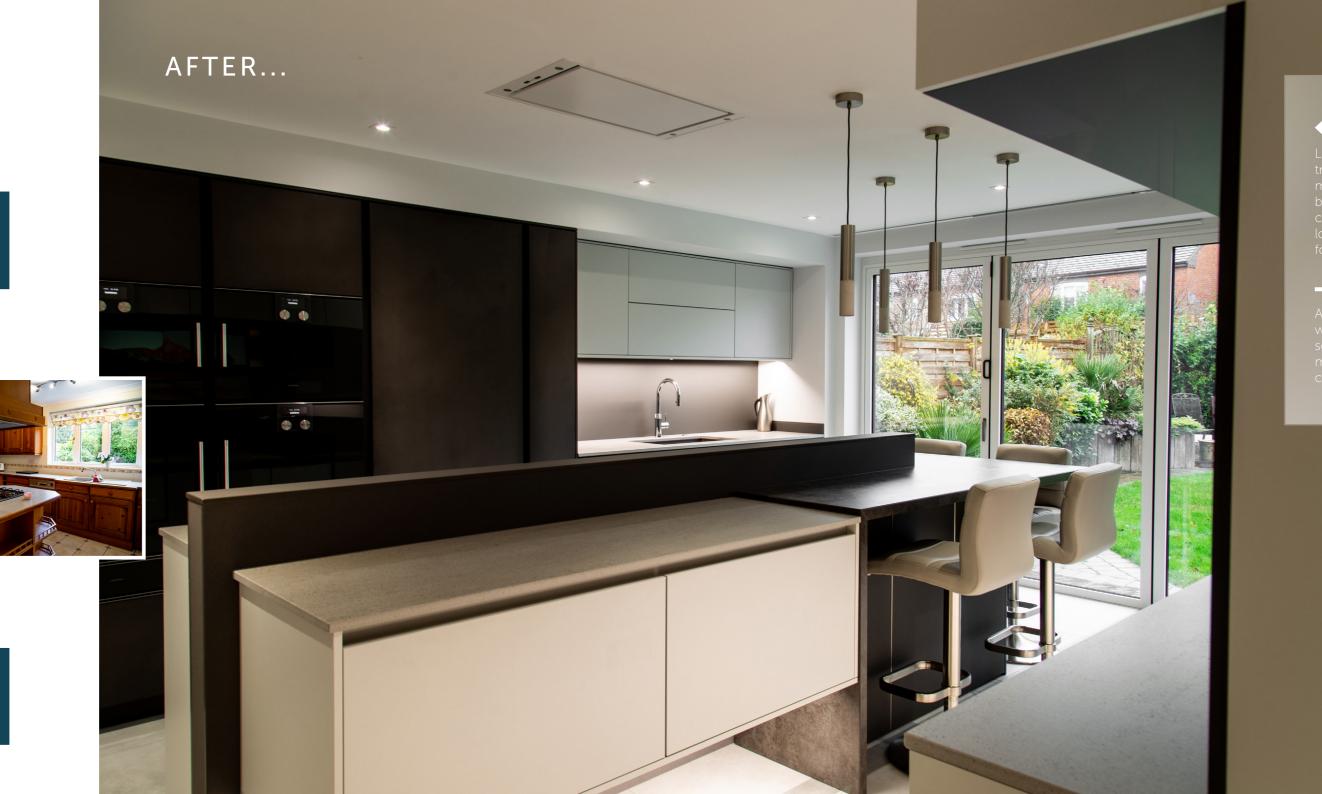

## LUXURIOUS. BOLD. MINIMAL.

This handleless kitchen features a dramatic contrast of textures, tactile concrete in deep anthracite balances with the elegant matt paint finish in platinum grey. This is complemented with accents in luxurious satin glass.

The basis of this unique concept was the central console on the island. It provides the structural support for the suspended cabinets, practically houses the electrical sockets and creates a subtle division between the working and living areas of the kitchen.

44

THE WHOLE ROOM IS
PERFECTLY DESIGNED SO
THAT WE HAVE SPACE TO
ENTERTAIN - SOMETHING
WE LOVE TO DO.

77