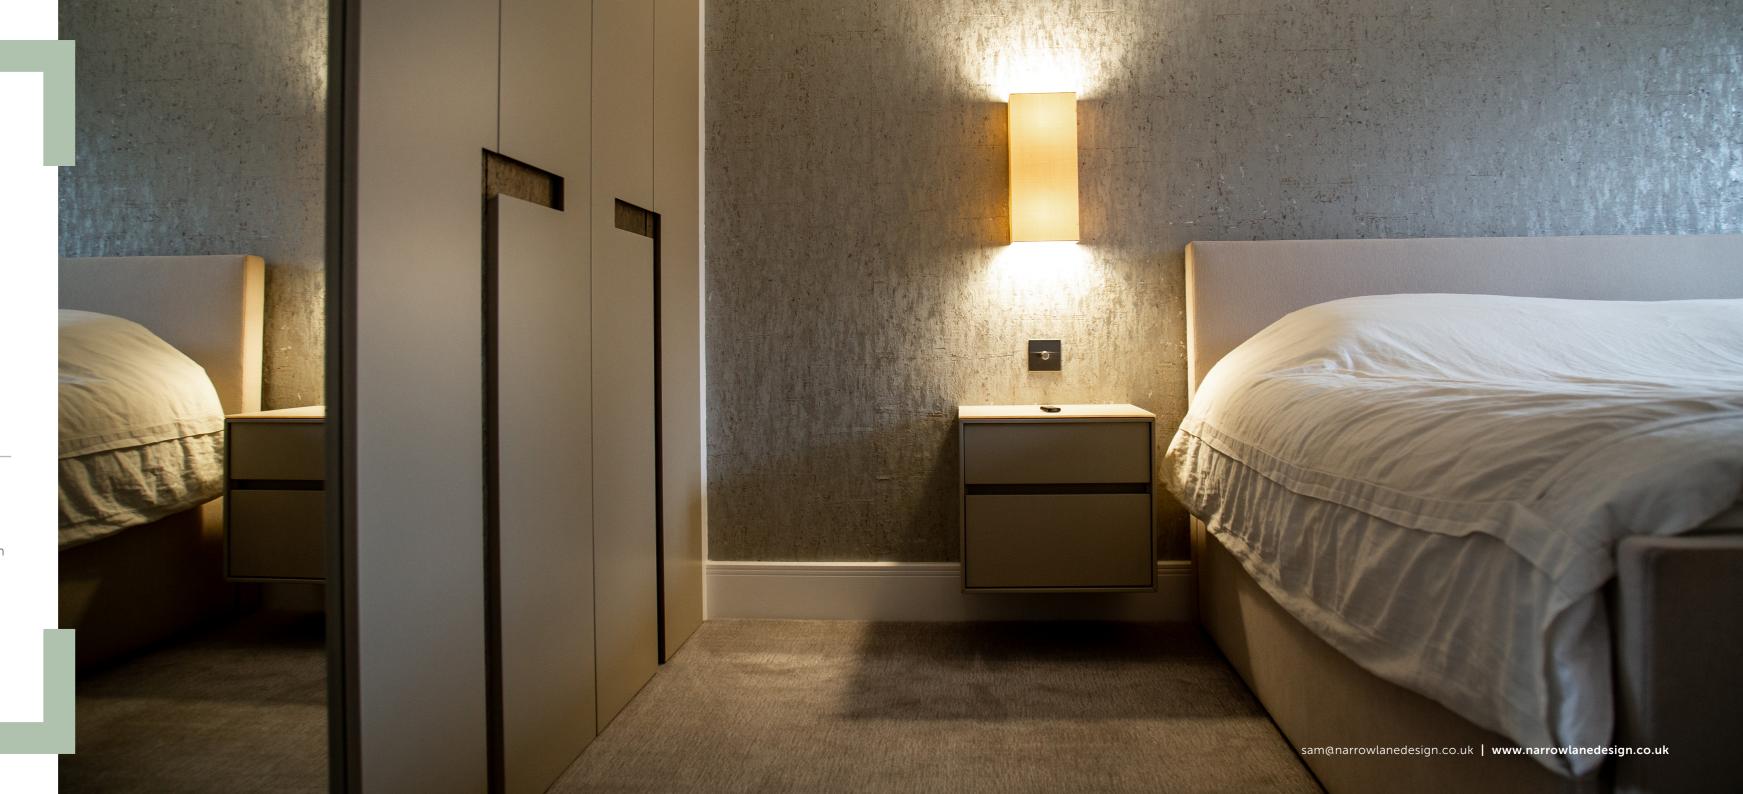

# STYLISH. LINEAR. INTIMATE.

The sculptural doors in this contemporary master bedroom ar beautifully crafted and create the effect of a three dimensional mura

To avoid the glare of standard ceiling spotlights a feature ceiling was built, and surrounded with remote controlled LED lighting.