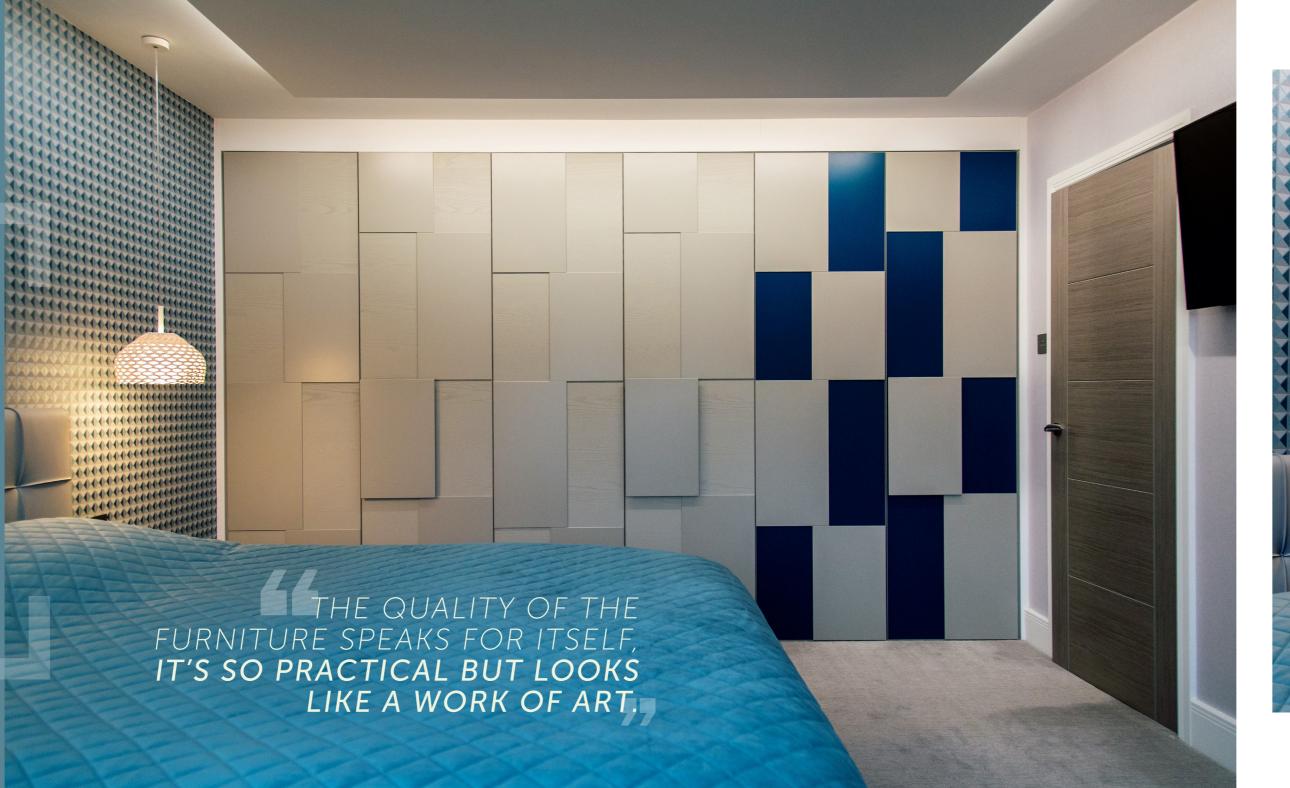

# STYLISH. LINEAR. INTIMATE.

The sculptural doors in this contemporary master bedroom ar beautifully crafted and create the effect of a three dimensional mura

To avoid the glare of standard ceiling spotlights a feature ceiling was built, and surrounded with remote controlled LED lighting.