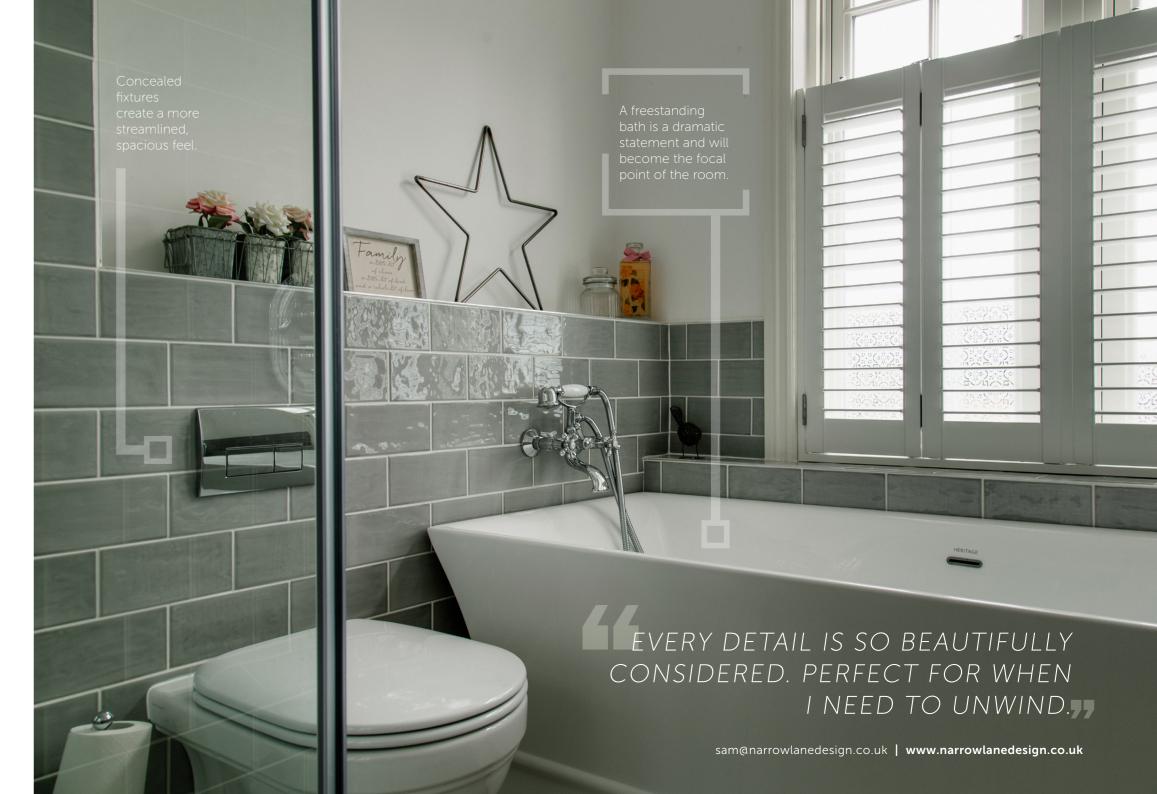

# SOPHISTICATED. TIMELESS. REFINED.

This classic bathroom is designed to complement the period features of a 1920s home.

Modern practicalities such as the walk in shower are made in keeping with the traditional style brassware in chrome with white ceramic detailing.